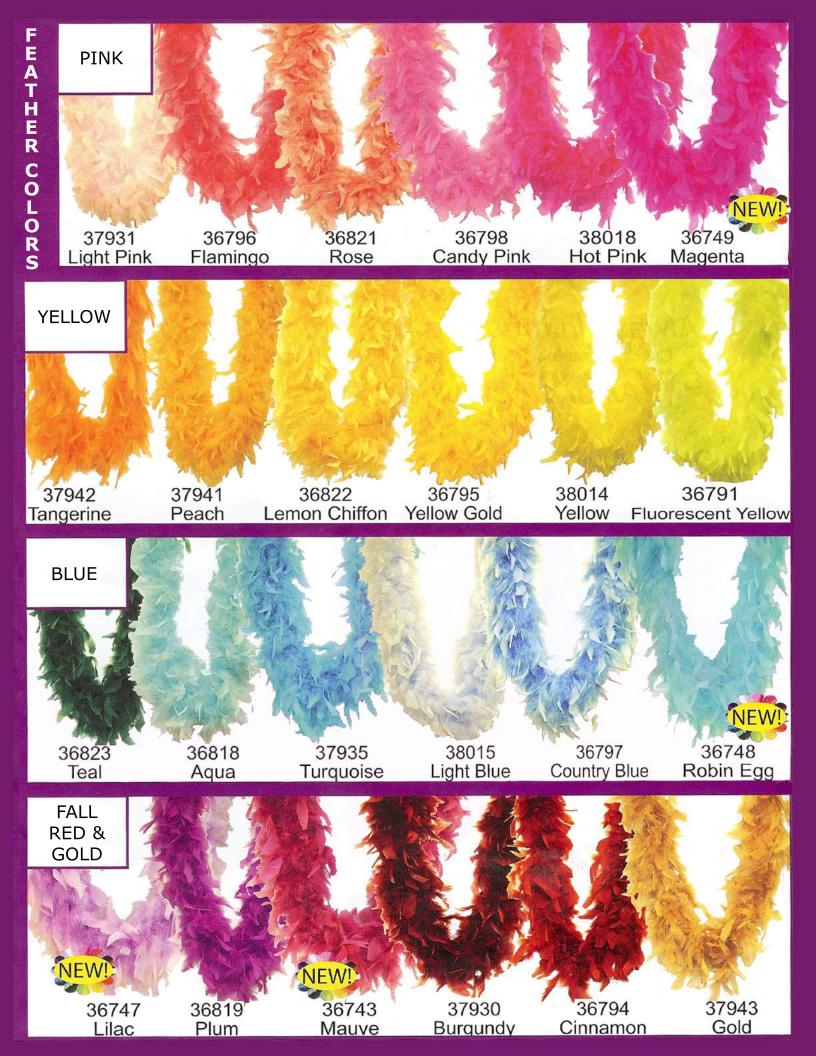

BEACH STYLE Sand Sea Shells Starfish









**HOLLYWOOD THEME** 















| Purple        |
|---------------|
| Lavender      |
| Blueberry     |
| Pale Lavender |
| Navy          |
| Cobalt Blue   |
| Med Blue      |
| Slate Blue    |
| Light Blue    |
| Ice Blue      |
| Teal          |
| Turquoise     |
| Dark Green    |
| Holiday Green |

| Green Apple   |
|---------------|
| Mint          |
| Basil         |
| Saffron       |
| Autumn Yellow |
| Daffodil      |
| Yellow        |
| Banana        |
| Quince        |
| Orange        |
| Cinnamon      |
| Bittersweet   |
| Shell Pink    |
| Pink          |

| Peach       |
|-------------|
| Cyclamen    |
| Rosewood    |
| Cinnabar    |
| Loganberry  |
| Cranberry   |
| Pomegranate |
| Burgundy    |
| Red         |
| White       |
| Ivory       |
| Vanilla     |
| Chocolate   |
| Black       |

## GET DI