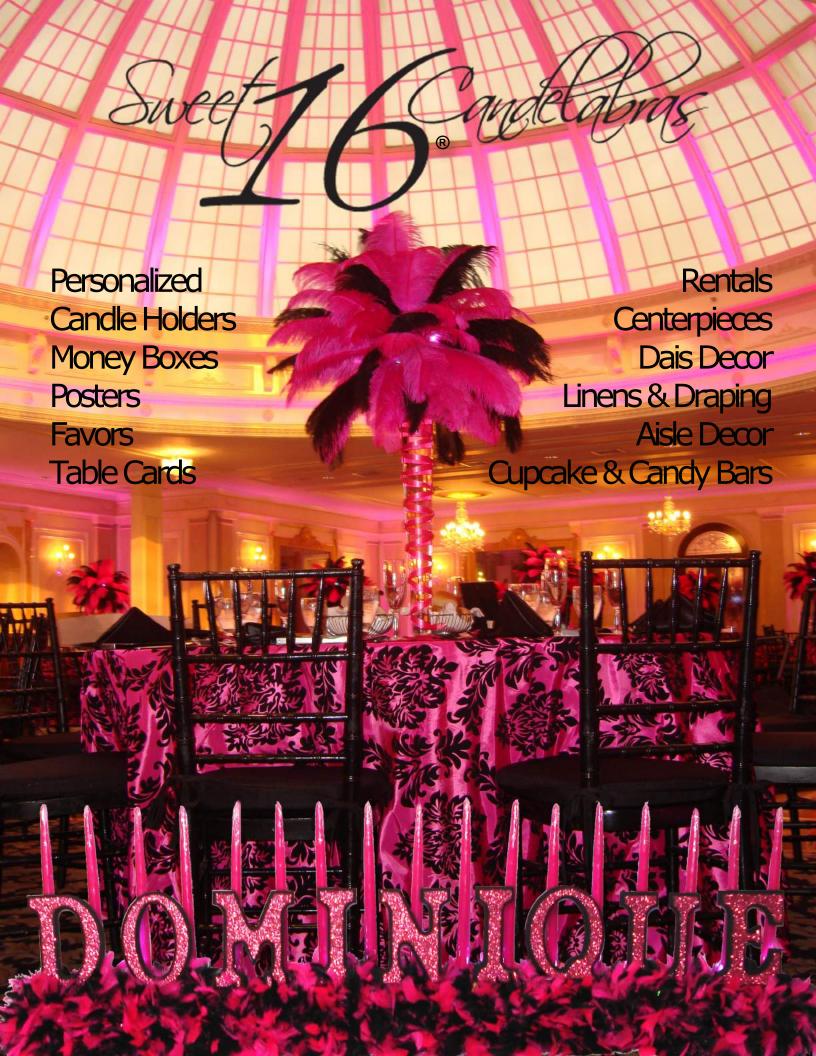

BEACH STYLE Sand Sea Shells Starfish

**HOLLYWOOD THEME** 

| Purple        |
|---------------|
| Lavender      |
| Blueberry     |
| Pale Lavender |
| Navy          |
| Cobalt Blue   |
| Med Blue      |
| Slate Blue    |
| Light Blue    |
| Ice Blue      |
| Teal          |
| Turquoise     |
| Dark Green    |
| Holiday Green |