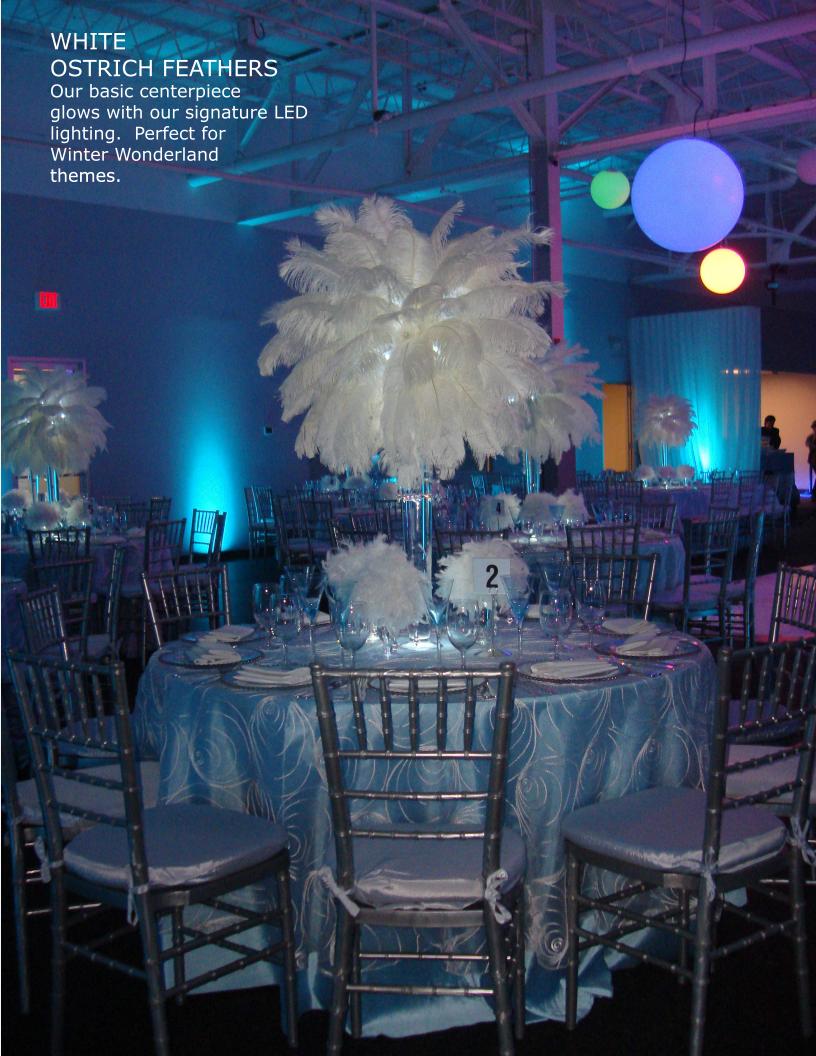

BEACH STYLE Sand Sea Shells Starfish

**HOLLYWOOD THEME** 

| Purple        |
|---------------|
| Lavender      |
| Blueberry     |
| Pale Lavender |
| Navy          |
| Cobalt Blue   |
| Med Blue      |
| Slate Blue    |
| Light Blue    |
| Ice Blue      |
| Teal          |
| Turquoise     |
| Dark Green    |
| Holiday Green |