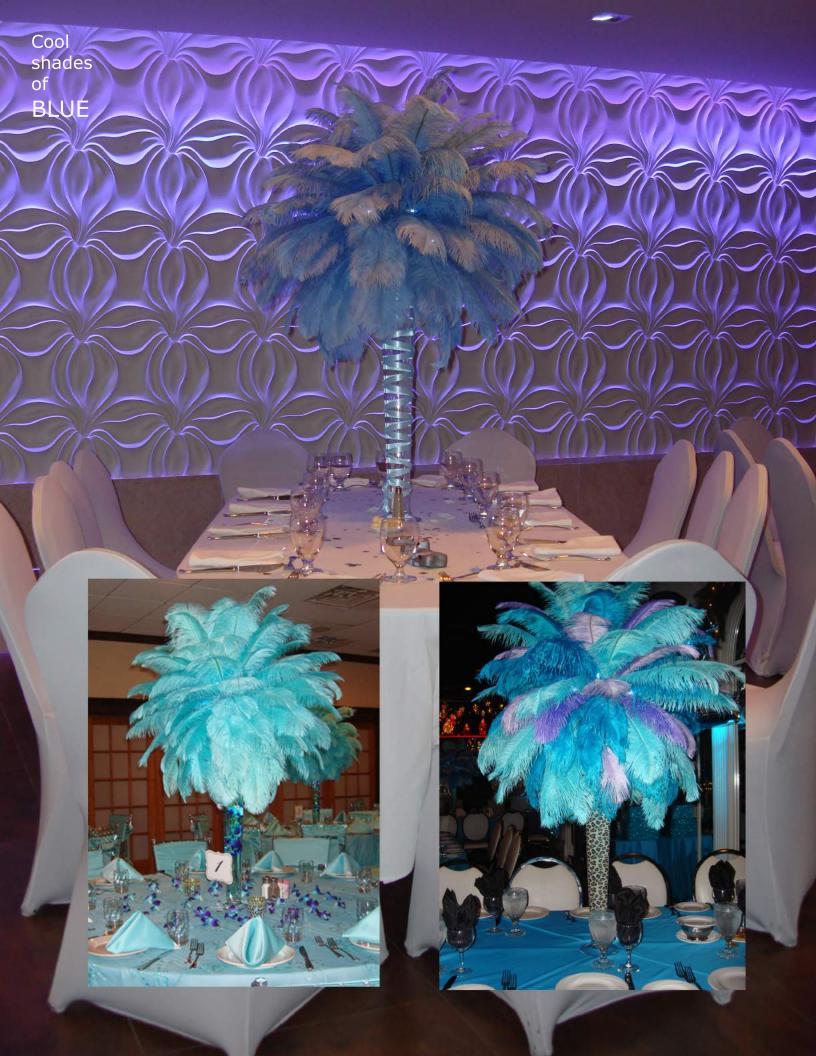

BEACH STYLE Sand Sea Shells Starfish

**HOLLYWOOD THEME** 

| Purple        |
|---------------|
| Lavender      |
| Blueberry     |
| Pale Lavender |
| Navy          |
| Cobalt Blue   |
| Med Blue      |
| Slate Blue    |
| Light Blue    |
| Ice Blue      |
| Teal          |
| Turquoise     |
| Dark Green    |
| Holiday Green |