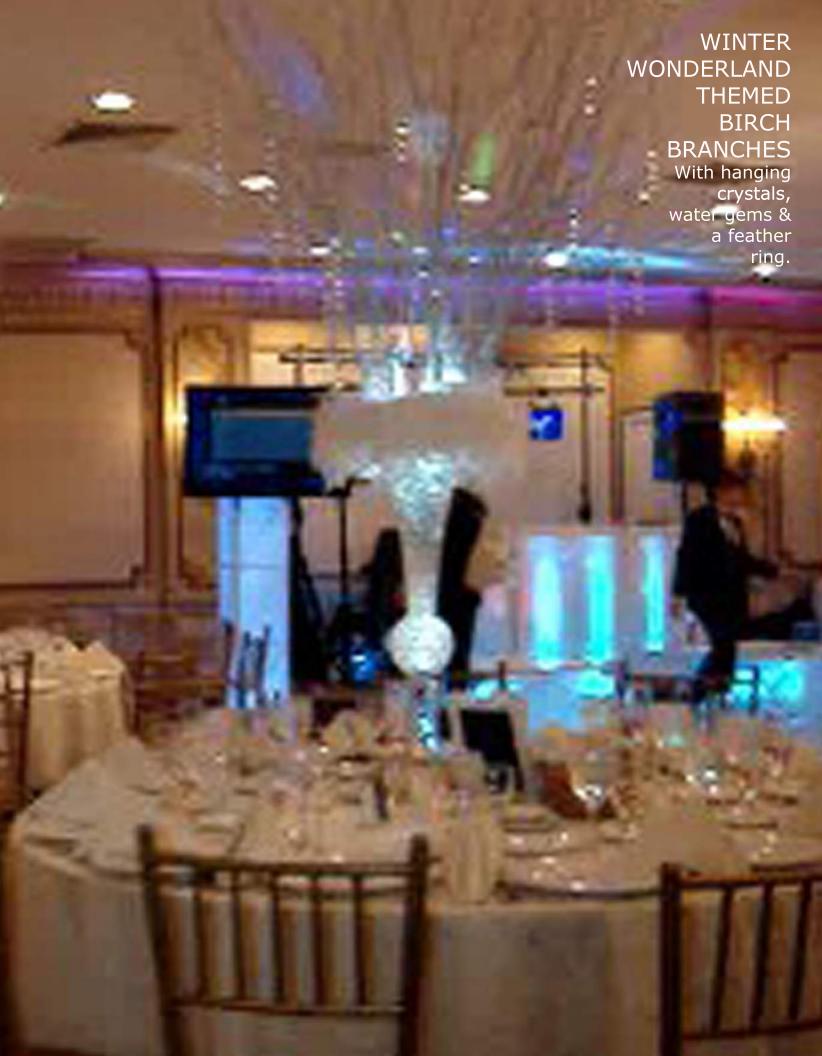

BEACH STYLE Sand Sea Shells Starfish

**HOLLYWOOD THEME** 

| Purple        |
|---------------|
| Lavender      |
| Blueberry     |
| Pale Lavender |
| Navy          |
| Cobalt Blue   |
| Med Blue      |
| Slate Blue    |
| Light Blue    |
| Ice Blue      |
| Teal          |
| Turquoise     |
| Dark Green    |
| Holiday Green |