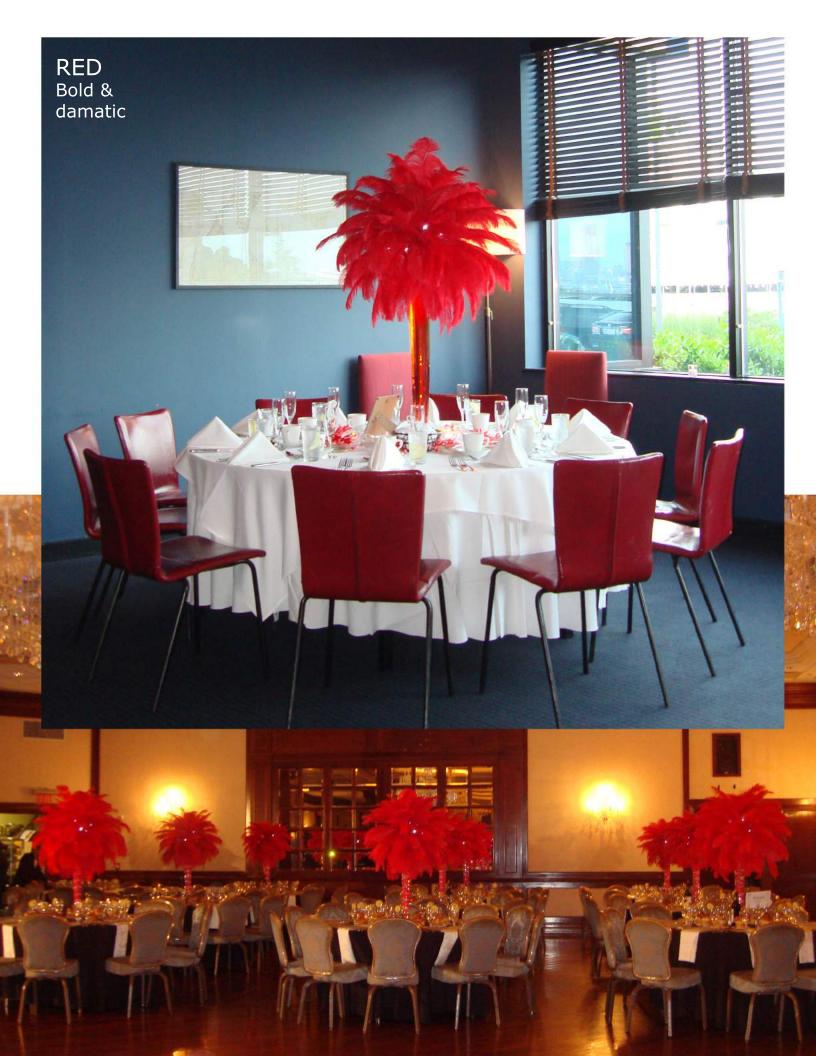

| Peach       |
|-------------|
| Cyclamen    |
| Rosewood    |
| Cinnabar    |
| Loganberry  |
| Cranberry   |
| Pomegranate |
| Burgundy    |
| Red         |
| White       |
| Ivory       |
| Vanilla     |
| Chocolate   |
| Black       |