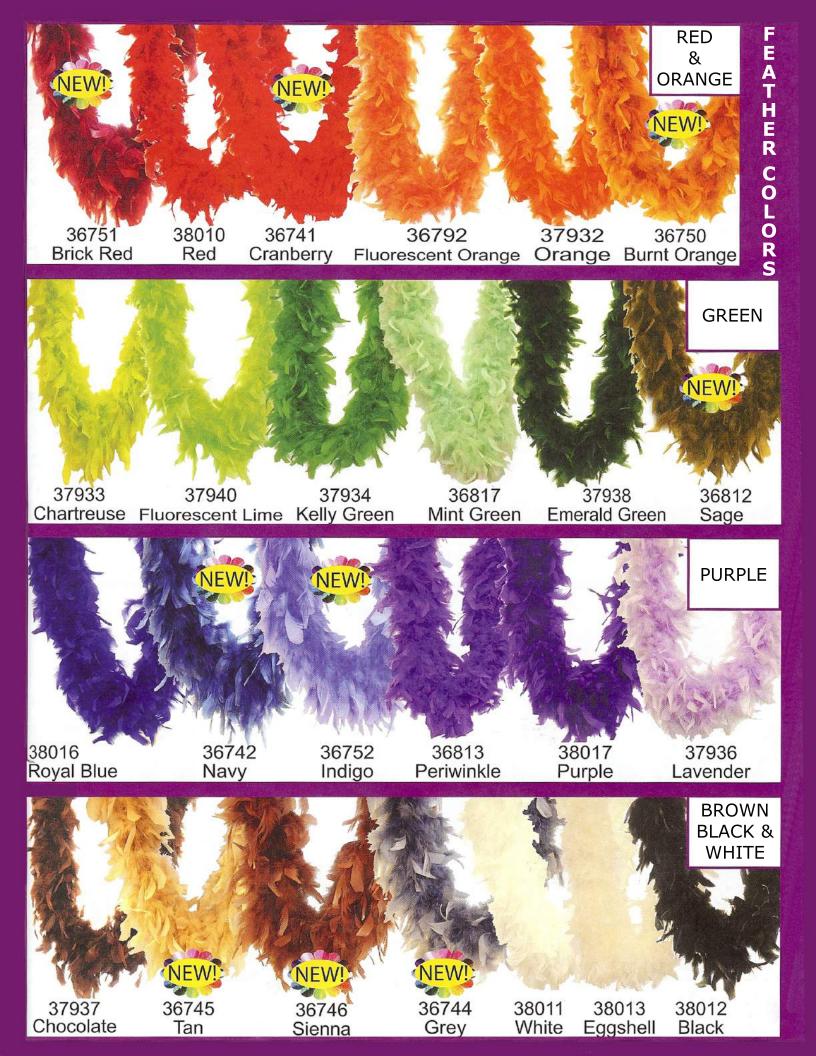

BEACH STYLE Sand Sea Shells Starfish









**HOLLYWOOD THEME** 















| Purple        |
|---------------|
| Lavender      |
| Blueberry     |
| Pale Lavender |
| Navy          |
| Cobalt Blue   |
| Med Blue      |
| Slate Blue    |
| Light Blue    |
| Ice Blue      |
| Teal          |
| Turquoise     |
| Dark Green    |
| Holiday Green |

| Green Apple   |
|---------------|
| Mint          |
| Basil         |
| Saffron       |
| Autumn Yellow |
| Daffodil      |
| Yellow        |
| Banana        |
| Quince        |
| Orange        |
| Cinnamon      |
| Bittersweet   |
| Shell Pink    |
| Pink          |

| Peach       |
|-------------|
| Cyclamen    |
| Rosewood    |
| Cinnabar    |
| Loganberry  |
| Cranberry   |
| Pomegranate |
| Burgundy    |
| Red         |
| White       |
| Ivory       |
| Vanilla     |
| Chocolate   |
| Black       |

## GET DISC