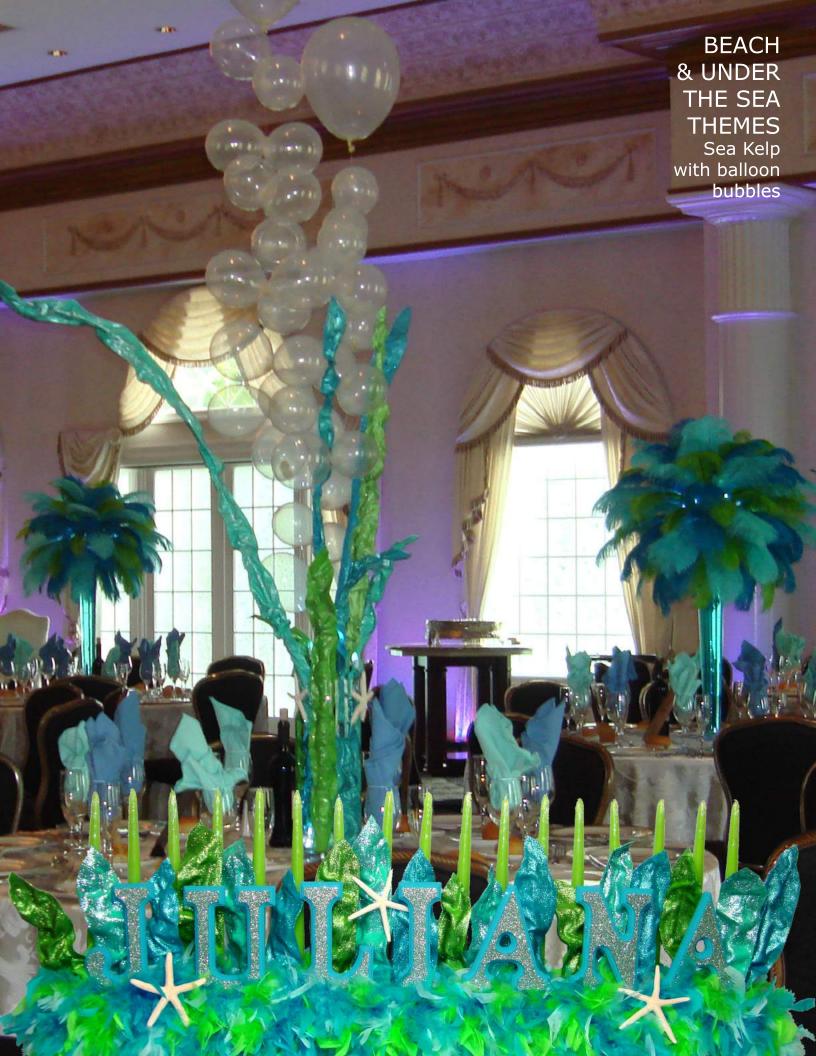

BEACH STYLE Sand Sea Shells Starfish

**HOLLYWOOD THEME** 

| Purple        |
|---------------|
| Lavender      |
| Blueberry     |
| Pale Lavender |
| Navy          |
| Cobalt Blue   |
| Med Blue      |
| Slate Blue    |
| Light Blue    |
| Ice Blue      |
| Teal          |
| Turquoise     |
| Dark Green    |
| Holiday Green |