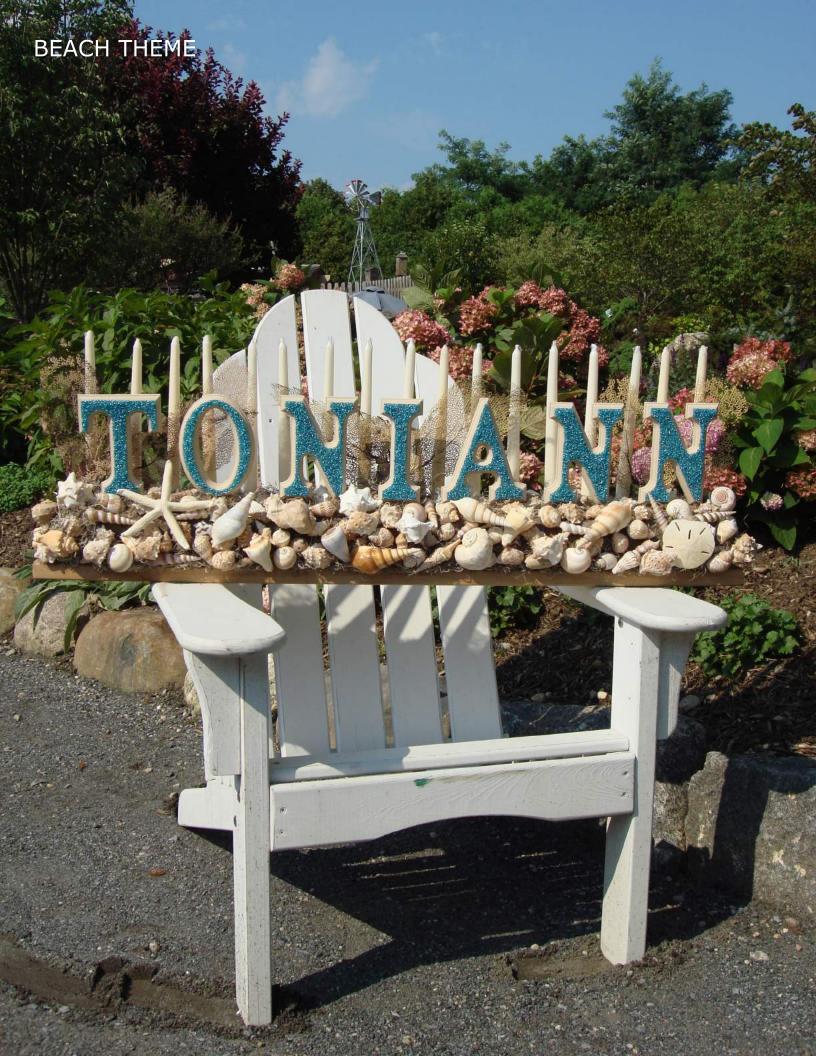

BEACH STYLE Sand Sea Shells Starfish

**HOLLYWOOD THEME** 

| Purple        |
|---------------|
| Lavender      |
| Blueberry     |
| Pale Lavender |
| Navy          |
| Cobalt Blue   |
| Med Blue      |
| Slate Blue    |
| Light Blue    |
| Ice Blue      |
| Teal          |
| Turquoise     |
| Dark Green    |
| Holiday Green |