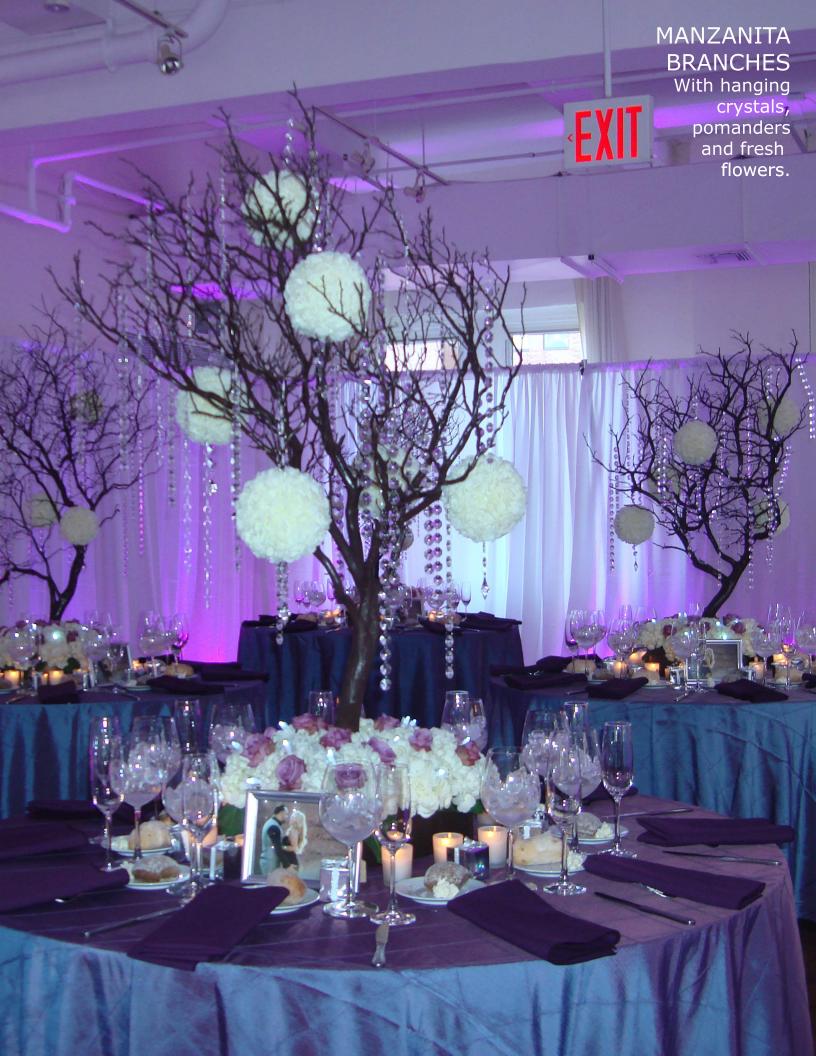

BEACH STYLE Sand Sea Shells Starfish

**HOLLYWOOD THEME** 

| Purple        |
|---------------|
| Lavender      |
| Blueberry     |
| Pale Lavender |
| Navy          |
| Cobalt Blue   |
| Med Blue      |
| Slate Blue    |
| Light Blue    |
| Ice Blue      |
| Teal          |
| Turquoise     |
| Dark Green    |
| Holiday Green |