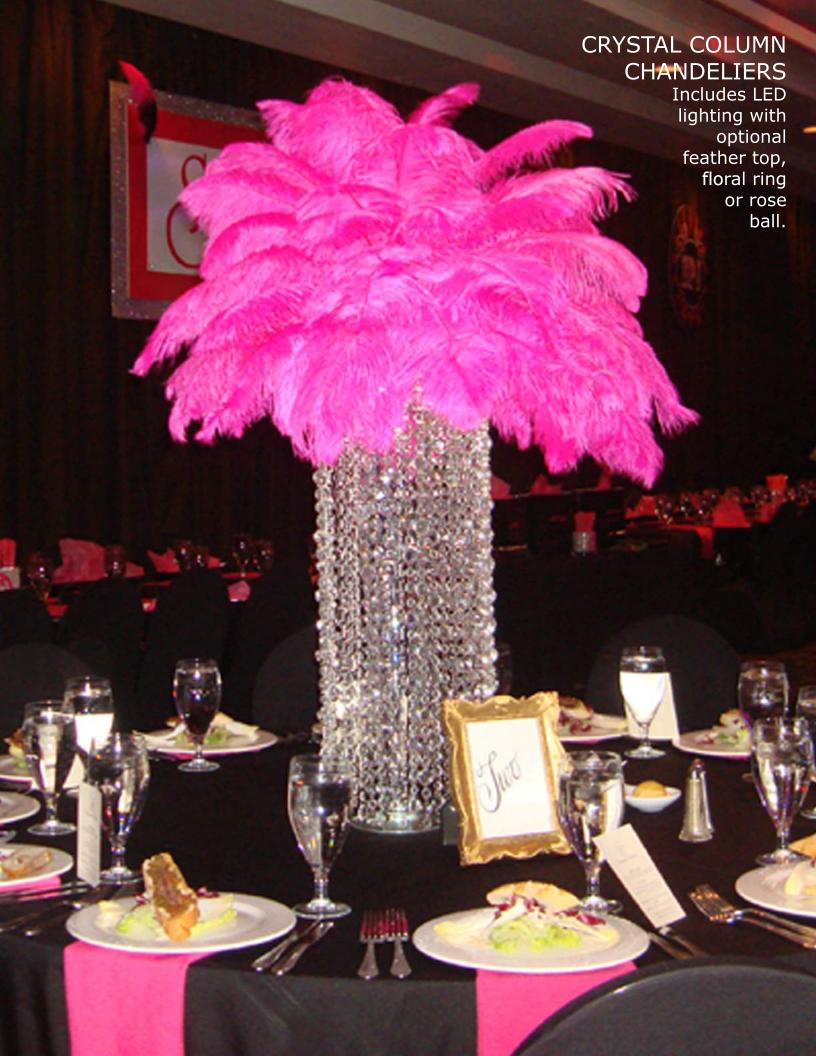

BEACH STYLE Sand Sea Shells Starfish

**HOLLYWOOD THEME** 

| Purple        |
|---------------|
| Lavender      |
| Blueberry     |
| Pale Lavender |
| Navy          |
| Cobalt Blue   |
| Med Blue      |
| Slate Blue    |
| Light Blue    |
| Ice Blue      |
| Teal          |
| Turquoise     |
| Dark Green    |
| Holiday Green |