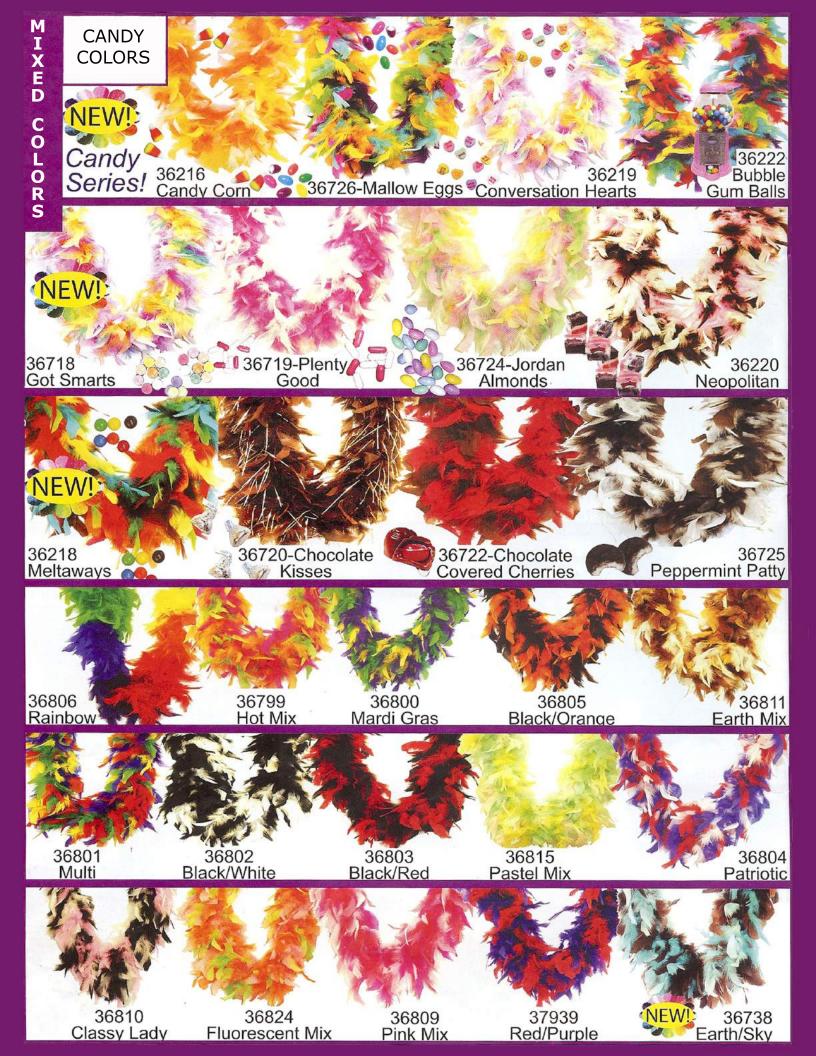

BEACH STYLE Sand Sea Shells Starfish









**HOLLYWOOD THEME** 















| Purple        |
|---------------|
| Lavender      |
| Blueberry     |
| Pale Lavender |
| Navy          |
| Cobalt Blue   |
| Med Blue      |
| Slate Blue    |
| Light Blue    |
| Ice Blue      |
| Teal          |
| Turquoise     |
| Dark Green    |
| Holiday Green |

| Green Apple   |
|---------------|
| Mint          |
| Basil         |
| Saffron       |
| Autumn Yellow |
| Daffodil      |
| Yellow        |
| Banana        |
| Quince        |
| Orange        |
| Cinnamon      |
| Bittersweet   |
| Shell Pink    |
| Pink          |

| Peach       |
|-------------|
| Cyclamen    |
| Rosewood    |
| Cinnabar    |
| Loganberry  |
| Cranberry   |
| Pomegranate |
| Burgundy    |
| Red         |
| White       |
| Ivory       |
| Vanilla     |
| Chocolate   |
| Black       |

## GET DISCOU