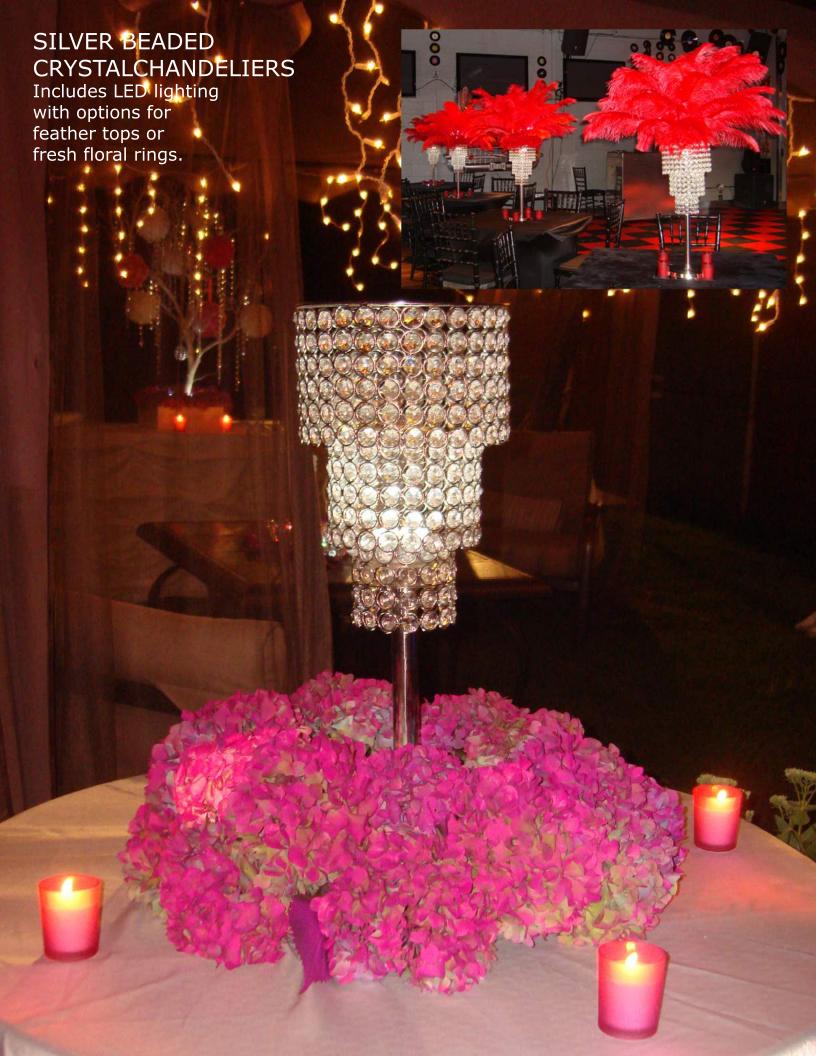

BEACH STYLE Sand Sea Shells Starfish

**HOLLYWOOD THEME** 

| Purple        |
|---------------|
| Lavender      |
| Blueberry     |
| Pale Lavender |
| Navy          |
| Cobalt Blue   |
| Med Blue      |
| Slate Blue    |
| Light Blue    |
| Ice Blue      |
| Teal          |
| Turquoise     |
| Dark Green    |
| Holiday Green |