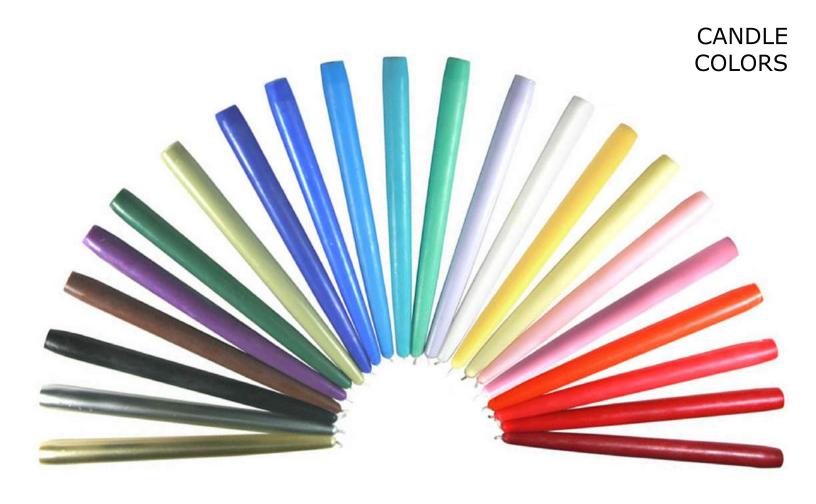

BEACH STYLE Sand Sea Shells Starfish

**HOLLYWOOD THEME** 

| Purple        |
|---------------|
| Lavender      |
| Blueberry     |
| Pale Lavender |
| Navy          |
| Cobalt Blue   |
| Med Blue      |
| Slate Blue    |
| Light Blue    |
| Ice Blue      |
| Teal          |
| Turquoise     |
| Dark Green    |
| Holiday Green |

| Green Apple   |
|---------------|
| Mint          |
| Basil         |
| Saffron       |
| Autumn Yellow |
| Daffodil      |
| Yellow        |
| Banana        |
| Quince        |
| Orange        |
| Cinnamon      |
| Bittersweet   |
| Shell Pink    |
| Pink          |

| Peach       |
|-------------|
| Cyclamen    |
| Rosewood    |
| Cinnabar    |
| Loganberry  |
| Cranberry   |
| Pomegranate |
| Burgundy    |
| Red         |
| White       |
| Ivory       |
| Vanilla     |
| Chocolate   |
| Black       |