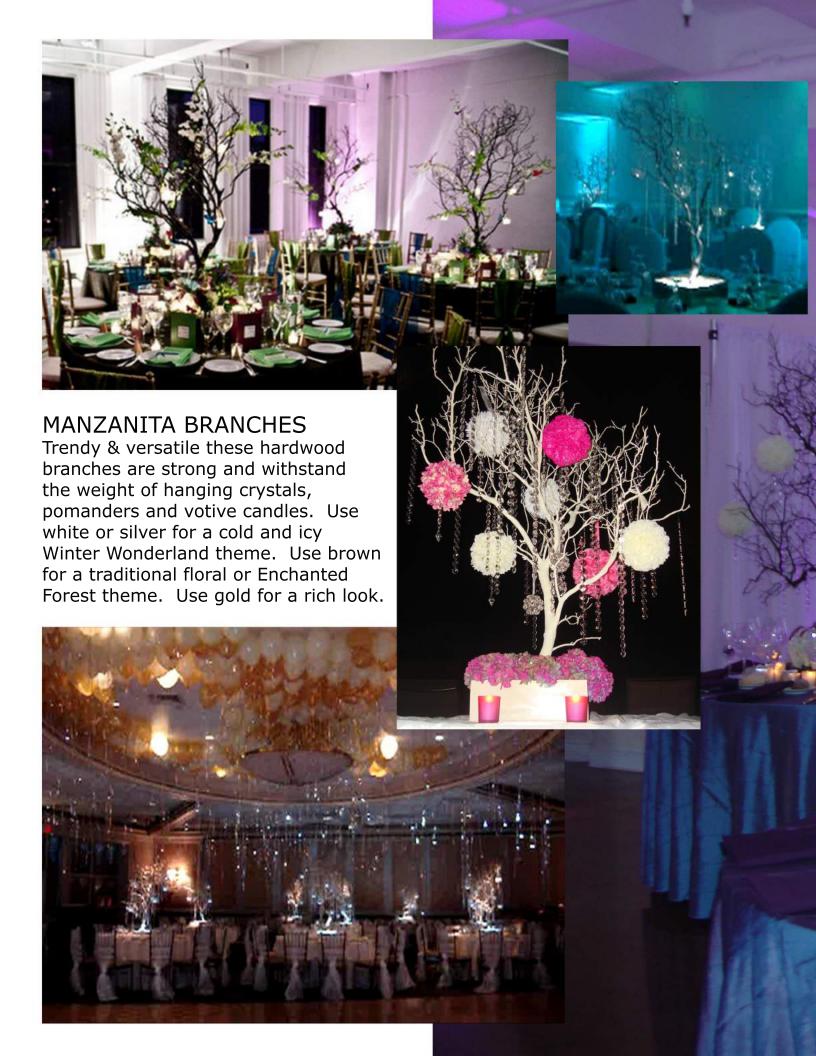

BEACH STYLE Sand Sea Shells Starfish

**HOLLYWOOD THEME** 

| Purple        |
|---------------|
| Lavender      |
| Blueberry     |
| Pale Lavender |
| Navy          |
| Cobalt Blue   |
| Med Blue      |
| Slate Blue    |
| Light Blue    |
| Ice Blue      |
| Teal          |
| Turquoise     |
| Dark Green    |
| Holiday Green |