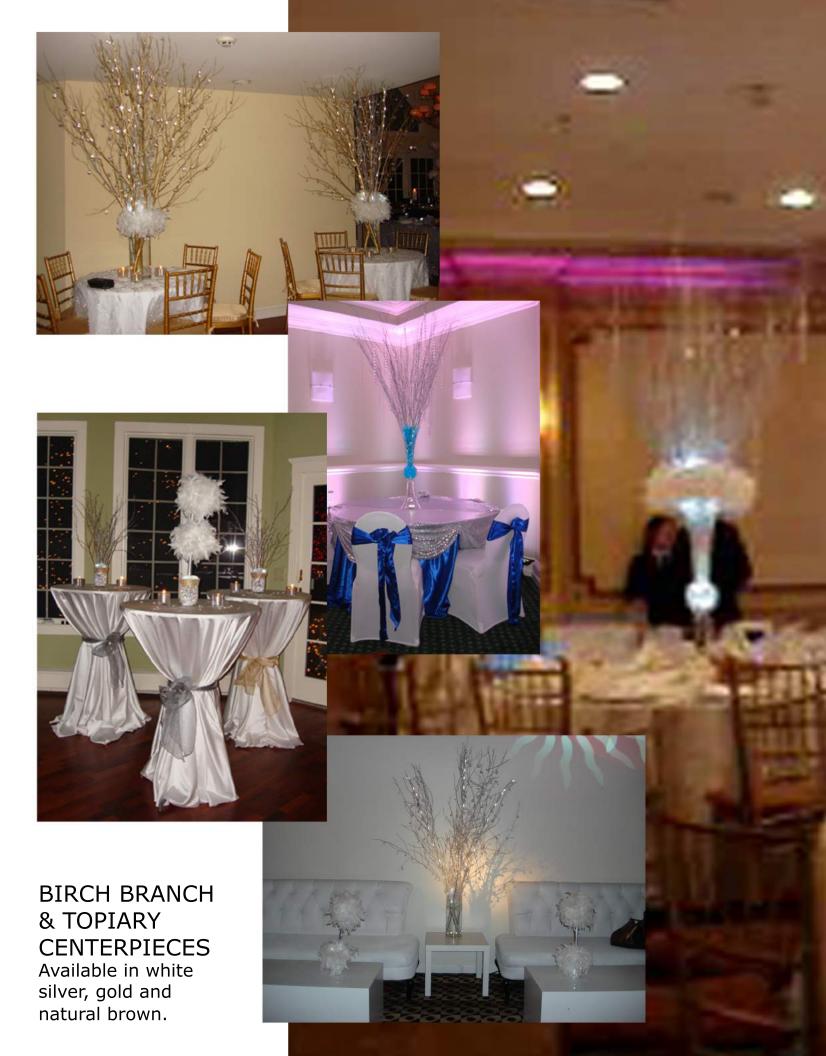

BEACH STYLE Sand Sea Shells Starfish

**HOLLYWOOD THEME** 

| Purple        |
|---------------|
| Lavender      |
| Blueberry     |
| Pale Lavender |
| Navy          |
| Cobalt Blue   |
| Med Blue      |
| Slate Blue    |
| Light Blue    |
| Ice Blue      |
| Teal          |
| Turquoise     |
| Dark Green    |
| Holiday Green |