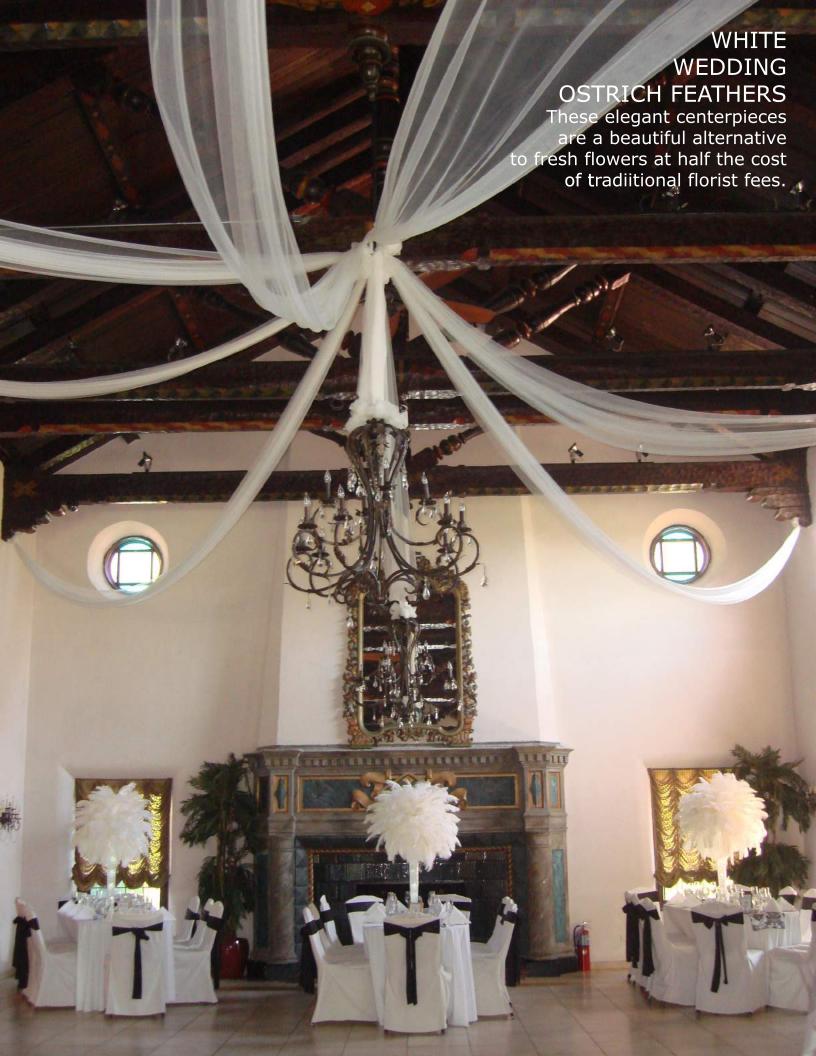

BEACH STYLE Sand Sea Shells Starfish

**HOLLYWOOD THEME** 

| Purple        |
|---------------|
| Lavender      |
| Blueberry     |
| Pale Lavender |
| Navy          |
| Cobalt Blue   |
| Med Blue      |
| Slate Blue    |
| Light Blue    |
| Ice Blue      |
| Teal          |
| Turquoise     |
| Dark Green    |
| Holiday Green |