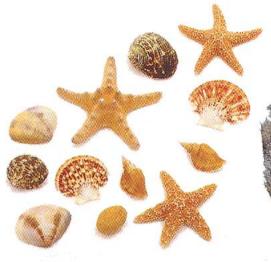

BEACH STYLE Sand Sea Shells Starfish

**HOLLYWOOD THEME** 

| Purple        |
|---------------|
| Lavender      |
| Blueberry     |
| Pale Lavender |
| Navy          |
| Cobalt Blue   |
| Med Blue      |
| Slate Blue    |
| Light Blue    |
| Ice Blue      |
| Teal          |
| Turquoise     |
| Dark Green    |
| Holiday Green |